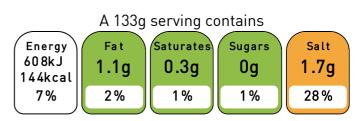

#### **Nutrition**

|                    | per 100g      | per 133g      |
|--------------------|---------------|---------------|
| Energy             | 457kJ/108kcal | 608kJ/144kcal |
| Fat                | 0.8g          | 1.1g          |
| of which Saturates | 0.2g          | 0.3g          |
| Carbohydrate       | 17g           | 22g           |
| of which Sugars    | 0g            | 0g            |
| Protein            | 7.5g          | 10g           |
| Salt               | 1.3g          | 1.7g          |

#### Front of Pack

of an adult's reference intake

Typical values per 100g: 457kJ/108kcal