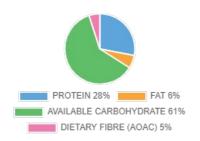

------|
| Energy             | 457kJ/108kcal | 608kJ/144kcal |
| Fat                | 0.8g          | 1.1g          |
| of which Saturates | 0.2g          | 0.3g          |
| Carbohydrate       | 17g           | 22g           |
| of which Sugars    | 0g            | 0g            |
| Protein            | 7.5g          | 10g           |
| Salt               | 1.3g          | 1.7g          |

### Ingredient Declaration

White Flour (With Added Calcium Carbonate, Iron, Niacin And Thiamin) [Wheat, Rye, Barley, Oats, Spelt], Water, White Wheat Flour [Rye, Barley, Spelt, Soybeans], Salt, Bakers Yeast

## **Allergens**

Contains Oats 

1

Suitable for Vegans and Vegetarians

#### Front of Pack



of an adult's reference intake

Typical values per 100g: 457kJ/108kcal

## **Energy Contributions**



#### **EU Reference Intakes**

| Per 100g     |    | RI Quantity |      | % RI |
|--------------|----|-------------|------|------|
| Energy       | kJ | 8400        | 457  | 5%   |
| Total Fat    | g  | 70.0        | 0.8  | 1%   |
| Saturates    | g  | 20.0        | 0.2  | 1%   |
| Carbohydrate | g  | 260.0       | 16.5 | 6%   |
| Sugars       | g  | 90.0        | 0.3  | 0%   |
| Protein      | g  | 50.0        | 7.5  | 15%  |
| Salt         | g  | 6.0         | 1.3  | 21%  |