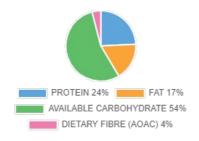

|
| of which Saturates | 0.6g          | 0.4g          |
| Carbohydrate       | 24g           | 16g           |
| of which Sugars    | 0.6g          | 0g            |
| Protein            | 11g           | 7.0g          |
| Salt               | 1.3g          | 0.83g         |

## Ingredient Declaration

White Flour (With Added Calcium Carbonate, Iron, Niacin And Thiamin) [Wheat, Rye, Barley, Oats, Spelt], Water, White Wheat Flour [Rye, Barley, Spelt, Soybeans], Wholemeal Wheatflour, Sunflower Seeds, Poppy Seeds, Linseed, Salt, Bakers Yeast

### **Allergens**



### Energy Salt 495kJ 2.3q 0.4g0.83g0g 118kcal 14% 6% 3% 2% 0%

A 66g serving contains

of an adult's reference intake

Typical values per 100g: 751kJ/178kcal

## **Energy Contributions**

Suitable for Vegans and Vegetarians



### **EU Reference Intakes**

Front of Pack

| Per 100g     |    | RI Quantity |      | % RI |
|--------------|----|-------------|------|------|
| Energy       | kJ | 8400        | 751  | 9%   |
| Total Fat    | g  | 70.0        | 3.5  | 5%   |
| Saturates    | g  | 20.0        | 0.6  | 3%   |
| Carbohydrate | g  | 260.0       | 23.9 | 9%   |
| Sugars       | g  | 90.0        | 0.6  | 1%   |
| Protein      | g  | 50.0        | 10.7 | 21%  |
| Salt         | g  | 6.0         | 1.3  | 21%  |