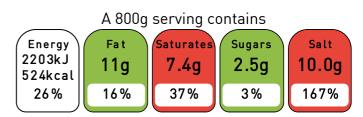

#### **Nutrition**

|                    | per 100g     | per 800g       |
|--------------------|--------------|----------------|
| Energy             | 275kJ/65kcal | 2203kJ/524kcal |
| Fat                | 1.4g         | 11g            |
| of which Saturates | 0.9g         | 7.4g           |
| Carbohydrate       | 5.2g         | 42g            |
| of which Sugars    | 0g           | 2.5g           |
| Protein            | 7.0g         | 56g            |
| Salt               | 1.3g         | 10.0g          |

#### Front of Pack

of an adult's reference intake

Typical values per 100g: 275kJ/65kcal