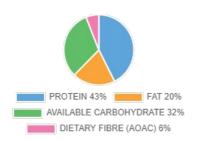

| 2.5g           |
| Protein            | 7.0g         | 56g            |
| Salt               | 1.3g         | 10.0g          |

## Ingredient Declaration

White Flour (With Added Calcium Carbonate, Iron, Niacin And Thiamin) [Wheat, Rye, Barley, Oats, Spelt], Water, Salt, Bakers Yeast, Vegetabl Oil, Wheat (Calcium, Iron, Niacin And Thiamin) [Rye, Barley, Oats, Spelt], Emulsifier (E481), Soya Flour, Emulsifier (E471) (E472), Flour Treatment (Ascorbic Acid (E300)), Enzymes, Emulsifier (E471) Palm, Colouring - Annatto & Curcumin, Citric Acid, Natural Flavouring

### Allergens

Contains Barley !

Contains Oats U

Contains Spelt

Suitable for Vegans and Vegetarians

#### Front of Pack



of an adult's reference intake

Typical values per 100g: 275kJ/65kcal

# **Energy Contributions**



#### **EU Reference Intakes**

| Per 100g     |    | RI Quantity |     | % RI |
|--------------|----|-------------|-----|------|
| Energy       | kJ | 8400        | 275 | 3%   |
| Total Fat    | g  | 70.0        | 1.4 | 2%   |
| Saturates    | g  | 20.0        | 0.9 | 5%   |
| Carbohydrate | g  | 260.0       | 5.2 | 2%   |
| Sugars       | g  | 90.0        | 0.3 | 0%   |
| Protein      | g  | 50.0        | 7.0 | 14%  |
| Salt         | g  | 6.0         | 1.3 | 21%  |