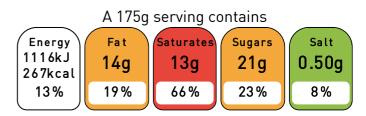

### Front of Pack

of an adult's reference intake

Typical values per 100g: 638kJ/153kcal

## **Energy Contributions**