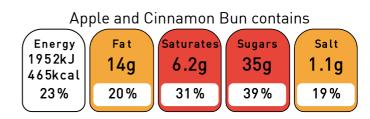

### Nutrition

| Energy<br>Fat         | <b>per 100g</b><br>930kJ/221kcal<br>6.7g | <b>per Apple and<br/>Cinnamon Bun</b><br>1952kJ/465kcal<br>14g |
|-----------------------|------------------------------------------|----------------------------------------------------------------|
| of which<br>Saturates | 3.0g                                     | 6.2g                                                           |
| Carbohydrate          | 32g                                      | 67g                                                            |
| of which<br>Sugars    | 17g                                      | 35g                                                            |
| Protein<br>Salt       | 6.3g<br>0.54g                            | 13g<br>1.1g                                                    |

## Front of Pack

of an adult's reference intake

Typical values per 100g: 930kJ/221kcal

### **Energy Contributions**