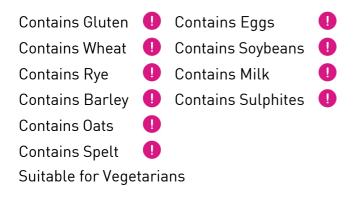

| 13g<br>1.1g                                                    |

## **Ingredient Declaration**

White Flour (With Added Calcium Carbonate, Iron, Niacin And Thiamin) [Wheat, Rye, Barley, Oats, Spelt], Milk, Caster Sugar, Apple, Egg, Cinnamon, Palm, Sugar, Granulated Sugar, Bakers Yeast, Rapeseed, Sweetened Condensed Milk (Milk, Sugar), Palm Fat, Glucose Syrup (Preservative Sulphur Dioxide) [Sulphites], Emulsifier (E471) (E472), Salt, Wheat (Calcium, Iron, Niacin And Thiamin) [Rye, Barley, Oats, Spelt], Emulsifier (E481), Soya Flour, Flour Treatment (Ascorbic Acid (E300)], Enzymes, Potassium Sorbate, Rapeseed Oil, Colour, (Curcumin, Annatto Bixin), Emulsifier, (Soya Lecithin), Emulsifier (E471), Flavouring (E160b Annatto, E100 Curcumin), Citric Acid, Preservative (E223)

## Allergens



## Front of Pack



of an adult's reference intake

Typical values per 100g: 930kJ/221kcal

### **Energy Contributions**

#### **EU Reference Intakes**

| Per 100g     | er 100g RI Quantity |       | Jantity | % RI |
|--------------|---------------------|-------|---------|------|
| Energy       | kJ                  | 8400  | 930     | 11%  |
| Total Fat    | g                   | 70.0  | 6.7     | 10%  |
| Saturates    | g                   | 20.0  | 3.0     | 15%  |
| Carbohydrate | g                   | 260.0 | 31.9    | 12%  |
| Sugars       | g                   | 90.0  | 16.7    | 19%  |
| Protein      | g                   | 50.0  | 6.3     | 13%  |
| Salt         | g                   | 6.0   | 0.54    | 9%   |