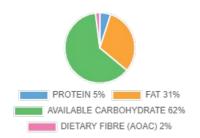

|
| Protein            | 2.6g          | 5.0g           |
| Salt               | 0.56g         | 1.1g           |

## Ingredient Declaration

Water, White Flour (With Added Calcium Carbonate, Iron, Niacin And Thiamin) [Wheat, Rye, Barley, Oats, Spelt], Granulated Sugar, Sultanas [Sesame, Sulphites], Vegetabl Oil, Mixed Spice, Salt, Bakers Yeast, Wheat [Calcium, Iron, Niacin And Thiamin) [Rye, Barley, Oats, Spelt], Emulsifier (E481), Soya Flour, Emulsifier (E471) (E472), Flour Treatment (Ascorbic Acid (E300)), Enzymes, Emulsifier (E471) Palm, Colouring - Annatto & Curcumin, Citric Acid, Natural Flavouring

## **Allergens**

#### 

Suitable for Vegans and Vegetarians

## Front of Pack



of an adult's reference intake

Typical values per 100g: 821kJ/196kcal

# **Energy Contributions**



## **EU Reference Intakes**

| Per 100g     |    | RI Quantity |      | % RI |
|--------------|----|-------------|------|------|
| Energy       | kJ | 8400        | 821  | 10%  |
| Total Fat    | g  | 70.0        | 6.7  | 10%  |
| Saturates    | g  | 20.0        | 8.0  | 40%  |
| Carbohydrate | g  | 260.0       | 30.4 | 12%  |
| Sugars       | g  | 90.0        | 25.7 | 29%  |
| Protein      | g  | 50.0        | 2.6  | 5%   |
| Salt         | g  | 6.0         | 0.56 | 9%   |