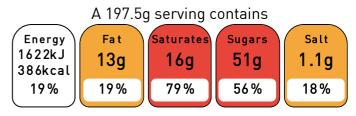

## Front of Pack

of an adult's reference intake

Typical values per 100g: 821kJ/196kcal

### **Nutrition**

|                    | per 100g      | per 197.5g     |
|--------------------|---------------|----------------|
| Energy             | 821kJ/196kcal | 1622kJ/386kcal |
| Fat                | 6.7g          | 13g            |
| of which Saturates | 8.0g          | 16g            |
| Carbohydrate       | 30g           | 60g            |
| of which Sugars    | 26g           | 51g            |
| Protein            | 2.6g          | 5.0g           |
| Salt               | 0.56g         | 1.1g           |