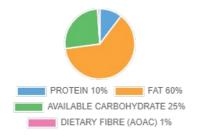

With Added Calcium Carbonate, Iron, Niacin And Thiamin) [Wheat, Rye, Barley, Oats, Spelt], Water, Palm Fractions, Rapeseed Oil, Egg, Icing Sugar, Sugar, Apricot Kernel [Eggs], Starch (Potato) [Eggs], Granulated Sugar, Glaze, Vegetabl Oil, Bakers Yeast, Emulsifier (E471), Colours (E160b, E100), Salt, Cherries, Glace, Wheat (Calcium, Iron, Niacin And Thiamin) [Rye, Barley, Oats, Spelt], Emulsifier (E481), Soya Flour, Flour Treatment (Ascorbic Acid (E300)), Enzymes, Emulsifier (E471) Palm, Colouring - Annatto & Curcumin, Natural Flavouring

## **Allergens**

# Contains Gluten Contains Wheat Contains Rye Contains Barley Contains Oats Contains Spelt Suitable for Vegetarians

## Front of Pack



of an adult's reference intake

Typical values per 100g: 864kJ/207kcal

## **Energy Contributions**



## **EU Reference Intakes**

| Per 100g     |    | RI Quantity |      | % RI |
|--------------|----|-------------|------|------|
| Energy       | kJ | 8400        | 864  | 10%  |
| Total Fat    | g  | 70.0        | 13.8 | 20%  |
| Saturates    | g  | 20.0        | 12.6 | 63%  |
| Carbohydrate | g  | 260.0       | 12.9 | 5%   |
| Sugars       | g  | 90.0        | 11.7 | 13%  |
| Protein      | g  | 50.0        | 5.2  | 10%  |
| Salt         | g  | 6.0         | 0.44 | 7%   |