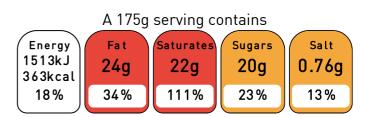

### **Nutrition**

|                    | per 100g      | per 175g       |
|--------------------|---------------|----------------|
| Energy             | 864kJ/207kcal | 1513kJ/363kcal |
| Fat                | 14g           | 24g            |
| of which Saturates | 13g           | 22g            |
| Carbohydrate       | 13g           | 23g            |
| of which Sugars    | 12g           | 20g            |
| Protein            | 5.2g          | 9.0g           |
| Salt               | 0.44g         | 0.76g          |

## Front of Pack

of an adult's reference intake

Typical values per 100g: 864kJ/207kcal