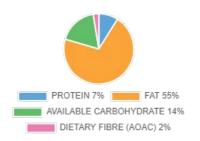

|
| of which Sugars    | 30g            | 27g            |
| Protein            | 6.8g           | 6.1g           |
| Salt               | 0.88g          | 0.79g          |
|                    |                |                |

# Ingredient Declaration

White Flour (With Added Calcium Carbonate, Iron, Niacin And Thiamin) [Wheat, Rye, Barley, Oats, Spelt], Brown Sugar, Vegetabl Oil, White Chocolate [Soybeans, Milk], Egg, Cocoa Cake, Salt, Diphosphates, Sodium Carbonates, Wheat Flour (Calcium Carbonate; Iron, Thiamin) [Rye, Barley, Spelt], Emulsifier (E471) Palm, Colouring - Annatto & Curcumin, Potassium Carbonate, Natural Flavouring

### **Allergens**

#### 

## Front of Pack



of an adult's reference intake

Typical values per 100g: 1525kJ/366kcal

# **Energy Contributions**



### **EU Reference Intakes**

| Per 100g     |    | <b>RI</b> Quantity |      | % RI |
|--------------|----|--------------------|------|------|
| Energy       | kJ | 8400               | 1525 | 18%  |
| Total Fat    | g  | 70.0               | 22.4 | 32%  |
| Saturates    | g  | 20.0               | 24.1 | 120% |
| Carbohydrate | g  | 260.0              | 12.4 | 5%   |
| Sugars       | g  | 90.0               | 29.6 | 33%  |
| Protein      | g  | 50.0               | 6.8  | 14%  |
| Salt         | g  | 6.0                | 0.88 | 15%  |