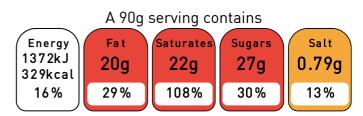

#### **Nutrition**

|                    | per 100g       | per 90g        |
|--------------------|----------------|----------------|
| Energy             | 1525kJ/366kcal | 1372kJ/329kcal |
| Fat                | 22g            | 20g            |
| of which Saturates | 24g            | 22g            |
| Carbohydrate       | 12g            | 11g            |
| of which Sugars    | 30g            | 27g            |
| Protein            | 6.8g           | 6.1g           |
| Salt               | 0.88g          | 0.79g          |
|                    |                |                |

## Front of Pack

of an adult's reference intake

Typical values per 100g: 1525kJ/366kcal

### **EU Reference Intakes**

| Per 100g     |    | <b>RI</b> Quantity |      | % RI |
|--------------|----|--------------------|------|------|
| Energy       | kJ | 8400               | 1525 | 18%  |
| Total Fat    | g  | 70.0               | 22.4 | 32%  |
| Saturates    | g  | 20.0               | 24.1 | 120% |
| Carbohydrate | g  | 260.0              | 12.4 | 5%   |
| Sugars       | g  | 90.0               | 29.6 | 33%  |
| Protein      | g  | 50.0               | 6.8  | 14%  |
| Salt         | g  | 6.0                | 0.88 | 15%  |