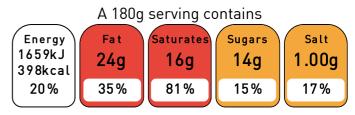

### **Nutrition**

|                    | per 100g      | per 180g       |
|--------------------|---------------|----------------|
| Energy             | 922kJ/221kcal | 1659kJ/398kcal |
| Fat                | 14g           | 24g            |
| of which Saturates | 9.0g          | 16g            |
| Carbohydrate       | 19g           | 34g            |
| of which Sugars    | 7.6g          | 14g            |
| Protein            | 4.7g          | 8.5g           |
| Salt               | 0.55g         | 1.00g          |

## Front of Pack

of an adult's reference intake

Typical values per 100g: 922kJ/221kcal