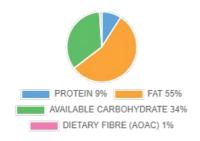

|
| Protein            | 4.7g          | 8.5g           |
| Salt               | 0.55g         | 1.00g          |

# Ingredient Declaration

White Flour (With Added Calcium Carbonate, Iron, Niacin And Thiamin) [Wheat, Rye, Barley, Oats, Spelt], Milk, Water, Custard Powder [Milk], Sugar, Palm, Palm Fractions, Rapeseed Oil, Whole Milk Powder, Cocoa Butter, Rapeseed, Cocoa Mass, Whey Powder (Milk), Salt, Skimmed Milk Powder, Colours (E160b, E100), Soya Lecithin, Natural Vanilla Flavouring, Emulsifier (E471), Flavouring (E160b Annatto, E100 Curcumin)

## **Allergens**

# Contains Gluten Contains Wheat Contains Rye Contains Barley Contains Oats Contains Spelt Contains Spelt

## Front of Pack



of an adult's reference intake

Typical values per 100g: 922kJ/221kcal

# **Energy Contributions**



# **EU Reference Intakes**

| Per 100g     |    | RI Quantity |      | % RI |
|--------------|----|-------------|------|------|
| Energy       | kJ | 8400        | 922  | 11%  |
| Total Fat    | g  | 70.0        | 13.5 | 19%  |
| Saturates    | g  | 20.0        | 9.0  | 45%  |
| Carbohydrate | g  | 260.0       | 19.1 | 7%   |
| Sugars       | g  | 90.0        | 7.6  | 8%   |
| Protein      | g  | 50.0        | 4.7  | 9%   |
| Salt         | g  | 6.0         | 0.55 | 9%   |