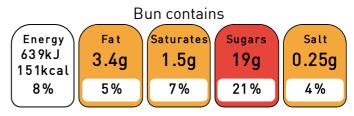

### **Nutrition**

|                    | per 100g      | per Bun       |
|--------------------|---------------|---------------|
| Energy             | 913kJ/216kcal | 639kJ/151kcal |
| Fat                | 4.8g          | 3.4g          |
| of which Saturates | 2.1g          | 1.5g          |
| Carbohydrate       | 37g           | 26g           |
| of which Sugars    | 27g           | 19g           |
| Protein            | 5.5g          | 3.8g          |
| Salt               | 0.35g         | 0.25g         |

## Front of Pack

of an adult's reference intake

Typical values per 100g: 913kJ/216kcal

## **EU Reference Intakes**

| Per 100g     |    | <b>RI Quantity</b> |      | % RI |
|--------------|----|--------------------|------|------|
| Energy       | kJ | 8400               | 913  | 11%  |
| Total Fat    | g  | 70.0               | 4.8  | 7%   |
| Saturates    | g  | 20.0               | 2.1  | 11%  |
| Carbohydrate | g  | 260.0              | 37.0 | 14%  |
| Sugars       | g  | 90.0               | 27.4 | 30%  |
| Protein      | g  | 50.0               | 5.5  | 11%  |
| Salt         | g  | 6.0                | 0.35 | 6%   |