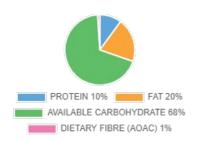

Declaration

White Flour (With Added Calcium Carbonate, Iron, Niacin And Thiamin) [Wheat, Rye, Barley, Oats, Spelt], Sucrose, Semi-Skimmed Milk, Egg, Water, Palm, Granulated Sugar, Bakers Yeast, Cherries, Glace, Dextrose, Rapeseed, Maltose, Emulsifier (E471) (E472), Salt, Wheat (Calcium, Iron, Niacin And Thiamin) [Rye, Barley, Oats, Spelt], Emulsifier (E481), Soya Flour, Flour Treatment (Ascorbic Acid (E300)), Enzymes, Emulsifier (E471), Flavouring (E160b Annatto, E100 Curcumin), Citric Acid

## **Allergens**

# Contains Gluten Contains Eggs Contains Wheat Contains Soybeans Contains Rye Contains Milk Contains Barley Contains Oats Contains Spelt Suitable for Vegetarians

## Front of Pack



of an adult's reference intake

Typical values per 100g: 913kJ/216kcal

# **Energy Contributions**



## **EU Reference Intakes**

| Per 100g     |    | <b>RI Quantity</b> |      | % RI |
|--------------|----|--------------------|------|------|
| Energy       | kJ | 8400               | 913  | 11%  |
| Total Fat    | g  | 70.0               | 4.8  | 7%   |
| Saturates    | g  | 20.0               | 2.1  | 11%  |
| Carbohydrate | g  | 260.0              | 37.0 | 14%  |
| Sugars       | g  | 90.0               | 27.4 | 30%  |
| Protein      | g  | 50.0               | 5.5  | 11%  |
| Salt         | g  | 6.0                | 0.35 | 6%   |