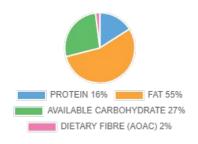

hite Flour (With Added Calcium Carbonate, Iron, Niacin And Thiamin) [Wheat, Rye, Barley, Oats, Spelt], Semi-Skimmed Milk, Egg, Rapeseed Oil, Palm, Bakers Yeast, Caster Sugar, Glucose Fructose Syrup, Rapeseed, Apple, Emulsifier (E471) (E472), Salt, Wheat (Calcium, Iron, Niacin And Thiamin) [Rye, Barley, Oats, Spelt], Emulsifier (E481), Soya Flour, Dextrose, Cornflour, Hydrogenated Vegetable Oil, Flavouring (Natural), Flour Treatment (Ascorbic Acid (E300)], Enzymes, Plum, Rhubarb, Anthocyanins (E163), Pectin (E440), Citric Acid (E330), Raspberry Flavour, Trisodium Citrate (E331iii), Emulsifier (E471), Flavouring (E160b Annatto, E100 Curcumin), Citric Acid

# Allergens



# Front of Pack



of an adult's reference intake

Typical values per 100g: 803kJ/193kcal

#### **Energy Contributions**



## **EU Reference Intakes**

| Per 100g     |    | RI Quantity |      | % RI |
|--------------|----|-------------|------|------|
| Energy       | kJ | 8400        | 803  | 10%  |
| Total Fat    | g  | 70.0        | 11.7 | 17%  |
| Saturates    | g  | 20.0        | 3.3  | 16%  |
| Carbohydrate | g  | 260.0       | 13.3 | 5%   |
| Sugars       | g  | 90.0        | 5.8  | 6%   |
| Protein      | g  | 50.0        | 7.7  | 15%  |
| Salt         | g  | 6.0         | 0.60 | 10%  |