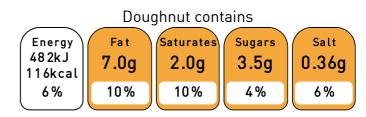

# Front of Pack

of an adult's reference intake

Typical values per 100g: 803kJ/193kcal