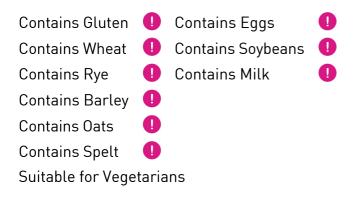

# Jam Doughnut

Report date: 19/10/2022

## Nutrition

## **Ingredient Declaration**

White Flour (With Added Calcium Carbonate, Iron, Niacin And Thiamin) [Wheat, Rye, Barley, Oats, Spelt], Semi-Skimmed Milk, Egg, Rapeseed Oil, Palm, Bakers Yeast, Caster Sugar, Glucose Fructose Syrup, Rapeseed, Apple, Emulsifier (E471) (E472), Salt, Wheat (Calcium, Iron, Niacin And Thiamin) [Rye, Barley, Oats, Spelt], Emulsifier (E481), Soya Flour, Dextrose, Cornflour, Hydrogenated Vegetable Oil, Flavouring (Natural), Flour Treatment (Ascorbic Acid (E300)], Enzymes, Plum, Rhubarb, Anthocyanins (E163), Pectin (E440), Citric Acid (E330), Raspberry Flavour, Trisodium Citrate (E331iii), Emulsifier (E471), Flavouring (E160b Annatto, E100 Curcumin), Citric Acid

# Allergens



# Front of Pack



of an adult's reference intake

Typical values per 100g: 803kJ/193kcal

#### **Energy Contributions**



## **EU Reference Intakes**

| Per 100g     |    | RI Quantity |      | % RI |
|--------------|----|-------------|------|------|
| Energy       | kJ | 8400        | 803  | 10%  |
| Total Fat    | g  | 70.0        | 11.7 | 17%  |
| Saturates    | g  | 20.0        | 3.3  | 16%  |
| Carbohydrate | g  | 260.0       | 13.3 | 5%   |
| Sugars       | g  | 90.0        | 5.8  | 6%   |
| Protein      | g  | 50.0        | 7.7  | 15%  |
| Salt         | g  | 6.0         | 0.60 | 10%  |