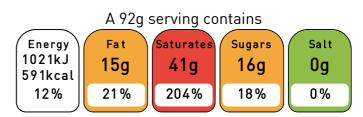

#### **Nutrition**

|                    | per 100g       | per 92g        |
|--------------------|----------------|----------------|
| Energy             | 1110kJ/643kcal | 1021kJ/591kcal |
| Fat                | 16g            | 15g            |
| of which Saturates | 44g            | 41g            |
| Carbohydrate       | 41g            | 37g            |
| of which Sugars    | 18g            | 16g            |
| Protein            | 4.0g           | 3.7g           |
| Salt               | 0g             | 0g             |

## Front of Pack

of an adult's reference intake

Typical values per 100g: 1110kJ/643kcal

## **EU Reference Intakes**

| Per 100g     |    | <b>RI Quantity</b> |      | % RI |
|--------------|----|--------------------|------|------|
| Energy       | kJ | 8400               | 1110 | 13%  |
| Total Fat    | g  | 70.0               | 16.1 | 23%  |
| Saturates    | g  | 20.0               | 44.4 | 222% |
| Carbohydrate | g  | 260.0              | 40.7 | 16%  |
| Sugars       | g  | 90.0               | 17.6 | 20%  |
| Protein      | g  | 50.0               | 4.0  | 8%   |
| Salt         | g  | 6.0                | 0    | 0%   |