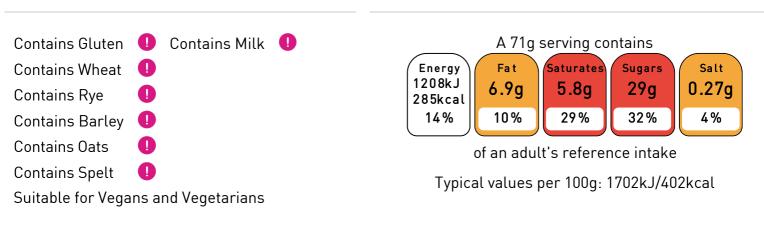

## Nutrition

Allergens

| Energy<br>Fat<br>of which Saturates<br>Carbohydrate<br>of which Sugars<br>Protein | 9.7g<br>8.2g<br>72g<br>40g<br>4.4g | <b>per 71g</b><br>1208kJ/285kcal<br>6.9g<br>5.8g<br>51g<br>29g<br>3.2g |
|-----------------------------------------------------------------------------------|------------------------------------|------------------------------------------------------------------------|
| Salt                                                                              | 0.37g                              | 0.27g                                                                  |