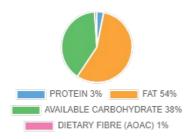

Oats, Spelt], Vegetable Oil, Sucrose, Dextrose, Sugar, Strawberry, Rapeseed, Palm, Palm Fractions, Rapeseed Oil, Modified Waxy Maize Starch, Cows Milk, Emulsifiers, Soya, Acidity Regulators, Flavouring, Whole Milk Powder, Maltose, Salt, Cocoa Butter, Colours (E160b, E100), Cocoa Mass, Whey Powder (Milk), Skimmed Milk Powder, Critic Acid, Natural Flavouring, Soya Lecithin, Natural Vanilla Flavouring, Trisodium Citrate, Potassium Sorbate, Purple Carrot Concentrate, Xanthan Gum, Emulsifier (E471), Flavouring (E160b Annatto, E100 Curcumin)

### **Allergens**

Contains Gluten

•

Contains Wheat

Contains Rye

Contains Barley

Contains Oats

Contains Spelt (

Contains Gluten

## Front of Pack



of an adult's reference intake

Typical values per 100g: 696kJ/167kcal

## **Energy Contributions**



### **EU Reference Intakes**

| Per 100g     |    | RI Quantity |      | % RI |
|--------------|----|-------------|------|------|
| Energy       | kJ | 8400        | 696  | 8%   |
| Total Fat    | g  | 70.0        | 10.0 | 14%  |
| Saturates    | g  | 20.0        | 8.6  | 43%  |
| Carbohydrate | g  | 260.0       | 15.6 | 6%   |
| Sugars       | g  | 90.0        | 14.0 | 16%  |
| Protein      | g  | 50.0        | 1.2  | 2%   |
| Salt         | g  | 6.0         | 0.14 | 2%   |