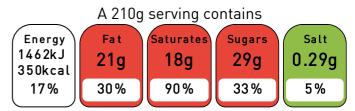

#### **Nutrition**

|                    | per 100g      | per 210g       |
|--------------------|---------------|----------------|
| Energy             | 696kJ/167kcal | 1462kJ/350kcal |
| Fat                | 10g           | 21g            |
| of which Saturates | 8.6g          | 18g            |
| Carbohydrate       | 16g           | 33g            |
| of which Sugars    | 14g           | 29g            |
| Protein            | 1.2g          | 2.6g           |
| Salt               | 0.14g         | 0.29g          |

## Front of Pack

of an adult's reference intake

Typical values per 100g: 696kJ/167kcal