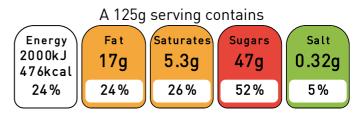

#### Front of Pack

of an adult's reference intake

Typical values per 100g: 1600kJ/381kcal