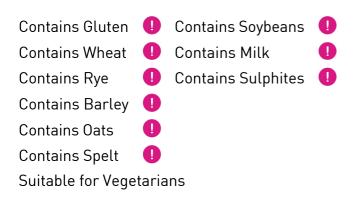

# **Caramel Jacks**

Report date: 26/04/2023

## Nutrition

## **Ingredient Declaration**

Oat Flakes [Wheat, Rye, Barley, Spelt], Sugar, Brown Sugar, Invert Sugar Syrup (White Sugar, Cane Sugar, Water), Vegetable Oils (Palm, Rapeseed), Sugar, Sweetened Condensed Milk (Milk, Sugar), Palm Fat, Glucose Syrup (Preservative Sulphur Dioxide) [Sulphites], Full Cream Milk Powder, Cocoa Butter, Cocoa Mass, Salt, Rapeseed Oil, Emulsifier (Soya Lecithin), Whey Powder [Milk], Non Hydrogenated Vegetable Fat (Palm Oil), Colour, (Curcumin, Annatto Bixin), Emulsifier, (Soya Lecithin), Emulsifier (E475), Colours (E100, E160b), Vanilla Flavour, Flavouring

## Allergens



#### Front of Pack



of an adult's reference intake

Typical values per 100g: 1600kJ/381kcal

## **Energy Contributions**

## **EU Reference Intakes**

|                            | Per 100g     |    | RI Quantity |      | % RI |
|----------------------------|--------------|----|-------------|------|------|
|                            | Energy       | kJ | 8400        | 1600 | 19%  |
|                            | Total Fat    | g  | 70.0        | 13.7 | 20%  |
|                            | Saturates    | g  | 20.0        | 4.2  | 21%  |
| PROTEIN 5% FAT 32%         | Carbohydrate | g  | 260.0       | 47.0 | 18%  |
| AVAILABLE CARBOHYDRATE 49% | Sugars       | g  | 90.0        | 37.3 | 41%  |
| DIETARY FIBRE (AOAC) 2%    | Protein      | g  | 50.0        | 4.8  | 10%  |
|