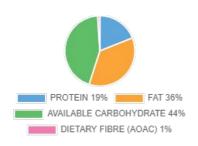

621), Preservative: Sodium Sulphite (E221), Emulsifier (Mono & Diglycerides Of Fatty Acids), Preservative (Potassium Sorbate), Flour Treatment Agent (Ascorbic Acid), Antioxidant (E300), Hydrolysed Vegetable Protein (Soya), Salt, Colours (Annatto Bixin, Curcumin), Spice Extracts, Vegetable Oil, Lactic Acid, Flavouring

# Allergens

| Contains Gluten | D | Contains Eggs      |   |
|-----------------|---|--------------------|---|
| Contains Wheat  | ] | Contains Soybeans  | 0 |
| Contains Rye    | D | Contains Milk      | 0 |
| Contains Barley | ] | Contains Sesame    | 0 |
| Contains Oats   | ] | Contains Sulphites | 0 |
| Contains Spelt  | D |                    |   |

## Front of Pack



of an adult's reference intake

Typical values per 100g: 1100kJ/262kcal

### **Energy Contributions**



## **EU Reference Intakes**

| <b>Per 100g</b><br>Energy<br>Total Fat<br>Saturates<br>Carbohydrate | kJ<br>g<br>g | 8400<br>70.0<br>20.0<br>260.0 | Jantity<br>1100<br>10.5<br>3.9<br>28.8 | % RI<br>13%<br>15%<br>20%<br>11% |  |
|---------------------------------------------------------------------|--------------|-------------------------------|----------------------------------------|----------------------------------|--|
| Carbohydrate<br>Sugars                                              | g<br>g       | 260.0<br>90.0                 | 28.8                                   | 11%<br>2%                        |  |
| Sugars<br>Protein<br>Salt                                           | y<br>g<br>q  | 90.0<br>50.0<br>6.0           | 1.8<br>12.1<br>1.1                     | 2%<br>24%<br>18