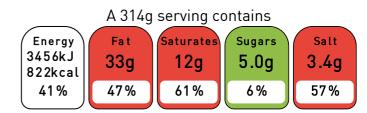

## Front of Pack

of an adult's reference intake

Typical values per 100g: 1100kJ/262kcal

## **EU Reference Intakes**

| <b>Per 100g</b><br>Energy<br>Total Fat<br>Saturates<br>Carbohydrate | kJ<br>g<br>g | 8400<br>70.0<br>20.0<br>260.0 | Jantity<br>1100<br>10.5<br>3.9<br>28.8 | % RI<br>13%<br>15%<br>20%<br>11% |  |
|---------------------------------------------------------------------|--------------|-------------------------------|----------------------------------------|----------------------------------|--|
| Carbohydrate<br>Sugars                                              | g<br>g       | 260.0<br>90.0                 | 28.8                                   | 11%<br>2%                        |  |
| Sugars<br>Protein<br>Salt                                           | y<br>g<br>q  | 90.0<br>50.0<br>6.0           | 1.8<br>12.1<br>1.1                     | 2%<br>24%<br>18%                 |  |
|                                                                     | 5            |                               |                                        |                                  |  |