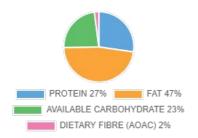

Barley, Oats, Spelt], Salt, Bakers Yeast, Vegetabl Oil, Dextrose, Buttermilk, Flavour Enhancer (E621), Wheat (Calcium, Iron, Niacin And Thiamin) [Rye, Barley, Oats, Spelt], Emulsifier (E481), Soya Flour, Emulsifier (E471) [E472], Flour Treatment (Ascorbic Acid (E300)], Enzymes, Preservative: Sodium Sulphite (E221), Emulsifier (Mono & Diglycerides Of Fatty Acids), Preservative (Potassium Sorbate), Emulsifier (E471) Palm, Antioxidant (E300), Hydrolysed Vegetable Protein (Soya), Colours (Annatto Bixin, Curcumin), Colouring - Annatto & Curcumin, Spice Extracts, Vegetable Oil, Citric Acid, Lactic Acid, Flavouring, Natural Flavouring

## **Allergens**

#### 

Contains Oats

### Front of Pack



of an adult's reference intake

Typical values per 100g: 523kJ/125kcal

## **Energy Contributions**



### **EU Reference Intakes**

| Per 100g     |    | <b>RI Quantity</b> |     | % RI |
|--------------|----|--------------------|-----|------|
| Energy       | kJ | 8400               | 523 | 6%   |
| Total Fat    | g  | 70.0               | 6.6 | 9%   |
| Saturates    | g  | 20.0               | 2.7 | 14%  |
| Carbohydrate | g  | 260.0              | 7.2 | 3%   |
| Sugars       | g  | 90.0               | 0.3 | 0%   |
| Protein      | g  | 50.0               | 8.4 | 17%  |
| Salt         | g  | 6.0                | 1.2 | 21%  |