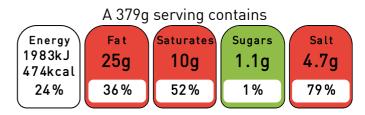

#### **Nutrition**

|                    | per 100g      | per 379g       |
|--------------------|---------------|----------------|
| Energy             | 523kJ/125kcal | 1983kJ/474kcal |
| Fat                | 6.6g          | 25g            |
| of which Saturates | 2.7g          | 10g            |
| Carbohydrate       | 7.2g          | 27g            |
| of which Sugars    | 0g            | 1.1g           |
| Protein            | 8.4g          | 32g            |
| Salt               | 1.2g          | 4.7g           |

### Front of Pack

of an adult's reference intake

Typical values per 100g: 523kJ/125kcal