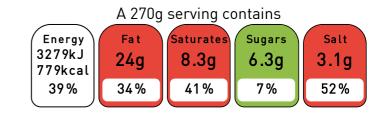

#### Front of Pack

of an adult's reference intake

Typical values per 100g: 1214kJ/288kcal