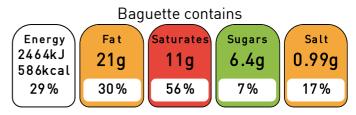

### Front of Pack

of an adult's reference intake

Typical values per 100g: 986kJ/234kcal