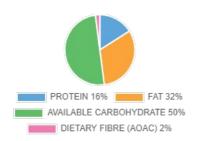

0g           | 74g            |
| of which Sugars    | 2.6g          | 6.4g           |
| Protein            | 9.5g          | 24g            |
| Salt               | 0.40g         | 0.99g          |

## Ingredient Declaration

Wheat Flour [Rye, Barley, Oats, Spelt, Eggs, Sesame], Cheddar Cheese Slices [Milk], Tomato, Water, Cucumber, Lettuce, Onions, Vegetable Oil (Rapeseed, Palm Oil), Yeast, Wheat Gluten, Malted Wheat Flour [Rye, Barley, Oats], Buttermilk, Emulsifier ( Mono & Diglycerides Of Fatty Acids), Preservative (Potassium Sorbate), Flour Treatment Agent (Ascorbic Acid), Salt, Colours (Annatto Bixin, Curcumin), Lactic Acid, Flavouring

### **Allergens**

#### 

### Front of Pack



of an adult's reference intake

Typical values per 100g: 986kJ/234kcal

## **Energy Contributions**



#### **EU Reference Intakes**

| Per 100g     |    | RI Quantity |      | % RI |
|--------------|----|-------------|------|------|
| Energy       | kJ | 8400        | 986  | 12%  |
| Total Fat    | g  | 70.0        | 8.3  | 12%  |
| Saturates    | g  | 20.0        | 4.5  | 23%  |
| Carbohydrate | g  | 260.0       | 29.6 | 11%  |
| Sugars       | g  | 90.0        | 2.6  | 3%   |
| Protein      | g  | 50.0        | 9.5  | 19%  |
| Salt         | g  | 6.0         | 0.40 | 7%   |