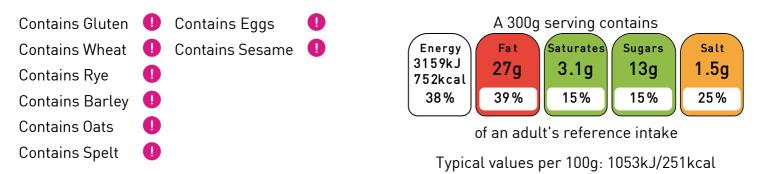

#### Allergens

#### Front of Pack

#### Nutrition

| Energy<br>Fat<br>of which Saturates<br>Carbohydrate<br>of which Sugars<br>Protein | 9.1g<br>1.0g<br>28g<br>4.4g | <b>per 300g</b><br>3159kJ/752kcal<br>27g<br>3.1g<br>85g<br>13g<br>39g |
|-----------------------------------------------------------------------------------|-----------------------------|-----------------------------------------------------------------------|
| Protein<br>Salt                                                                   | 13g<br>0.50g                | 39g<br>1.5g                                                           |
|                                                                                   | 9                           |                                                                       |