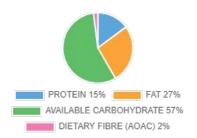

1], Preservative: Sodium Sulphite [E221], Emulsifier (Mono & Diglycerides Of Fatty Acids), Preservative (Potassium Sorbate), Flour Treatment Agent (Ascorbic Acid), Antioxidant (E300), Hydrolysed Vegetable Protein (Soya), Colours (Annatto Bixin, Curcumin), Spice Extracts, Vegetable Oil, Lactic Acid, Flavouring

#### **Allergens**

| Contains Gluten | • | Contains Eggs      | 1 |
|-----------------|---|--------------------|---|
| Contains Wheat  | • | Contains Soybeans  | 1 |
| Contains Rye    | 1 | Contains Milk      | 1 |
| Contains Barley | • | Contains Sesame    | 1 |
| Contains Oats   | • | Contains Sulphites | 1 |
| Contains Spelt  | • |                    |   |

#### Front of Pack



of an adult's reference intake

Typical values per 100g: 1070kJ/254kcal

## **Energy Contributions**



### **EU Reference Intakes**

| Per 100g     |    | RI Quantity |      | % RI |  |
|--------------|----|-------------|------|------|--|
| Energy       | kJ | 8400        | 1070 | 13%  |  |
| Total Fat    | g  | 70.0        | 7.7  | 11%  |  |
| Saturates    | g  | 20.0        | 2.8  | 14%  |  |
| Carbohydrate | g  | 260.0       | 35.9 | 14%  |  |
| Sugars       | g  | 90.0        | 2.0  | 2%   |  |
| Protein      | g  | 50.0        | 9.2  | 18%  |  |
| Salt         | g  | 6.0         | 0.50 | 8%   |  |