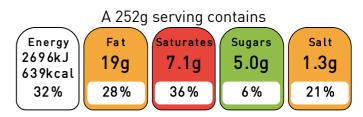

#### **Nutrition**

|                    | per 100g       | per 252g       |
|--------------------|----------------|----------------|
| Energy             | 1070kJ/254kcal | 2696kJ/639kcal |
| Fat                | 7.7g           | 19g            |
| of which Saturates | 2.8g           | 7.1g           |
| Carbohydrate       | 36g            | 91g            |
| of which Sugars    | 2.0g           | 5.0g           |
| Protein            | 9.2g           | 23g            |
| Salt               | 0.50g          | 1.3g           |

#### Front of Pack

of an adult's reference intake

Typical values per 100g: 1070kJ/254kcal