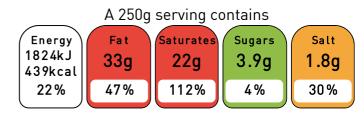

### Nutrition

| Energy<br>Fat<br>of which Saturates<br>Carbohydrate<br>of which Sugars<br>Protein | <b>per 100g</b><br>730kJ/176kcal<br>13g<br>8.9g<br>7.7g<br>1.5g<br>5.8g | <b>per 250g</b><br>1824kJ/439kcal<br>33g<br>22g<br>19g<br>3.9g<br>14g |
|-----------------------------------------------------------------------------------|-------------------------------------------------------------------------|-----------------------------------------------------------------------|
| 0                                                                                 | 5.8g                                                                    | 14g                                                                   |
| Salt                                                                              | 0.72g                                                                   | 1.8g                                                                  |

## Front of Pack

of an adult's reference intake

Typical values per 100g: 730kJ/176kcal

### **EU Reference Intakes**

| Per 100g     |    | RIQ   | % RI |     |
|--------------|----|-------|------|-----|
| Energy       | kJ | 8400  | 730  | 9%  |
| Total Fat    | g  | 70.0  | 13.1 | 19% |
| Saturates    | g  | 20.0  | 8.9  | 45% |
| Carbohydrate | g  | 260.0 | 7.7  | 3%  |
| Sugars       | g  | 90.0  | 1.5  | 2%  |
| Protein      | g  | 50.0  | 5.8  | 12% |
| Salt         | g  | 6.0   | 0.72 | 12% |