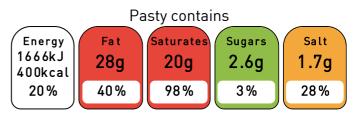

#### Front of Pack

of an adult's reference intake

Typical values per 100g: 667kJ/160kcal