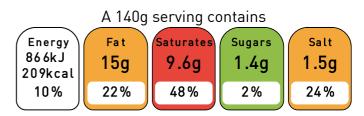

#### Front of Pack

of an adult's reference intake

Typical values per 100g: 618kJ/149kcal