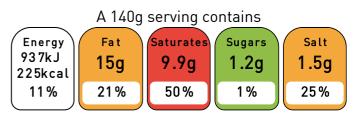

## Front of Pack

of an adult's reference intake

Typical values per 100g: 670kJ/161kcal