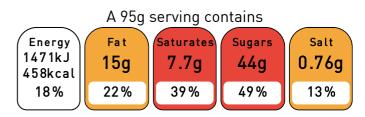

#### **Nutrition**

|                    | per 100g       | per 95g        |
|--------------------|----------------|----------------|
| Energy             | 1549kJ/482kcal | 1471kJ/458kcal |
| Fat                | 16g            | 15g            |
| of which Saturates | 8.1g           | 7.7g           |
| Carbohydrate       | 58g            | 55g            |
| of which Sugars    | 47g            | 44g            |
| Protein            | 3.7g           | 3.5g           |
| Salt               | 0.80g          | 0.76g          |

## Front of Pack

of an adult's reference intake

Typical values per 100g: 1549kJ/482kcal