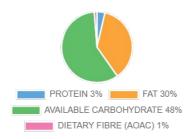

Dextrose, Maize Starch, Concentrates (Sweet Pot, Spirulina, Radish, Apple, Carrot, Hibiscus), Coconut Oil, Colours (Lutein (E161b) Paprika Extract (E160c), Glazing Agent (Beeswax)

# **Allergens**

| Contains Gluten          |  | Contains Eggs      | 1 |  |
|--------------------------|--|--------------------|---|--|
| Contains Wheat           |  | Contains Soybeans  | 1 |  |
| Contains Rye             |  | Contains Milk      | 1 |  |
| Contains Barley          |  | Contains Sulphites | 1 |  |
| Contains Oats            |  |                    |   |  |
| Contains Spelt           |  |                    |   |  |
| Suitable for Vegetarians |  |                    |   |  |

## Front of Pack



of an adult's reference intake

Typical values per 100g: 1549kJ/482kcal

# **Energy Contributions**



### **EU Reference Intakes**

| Per 100g     |    | <b>RI Quantity</b> |      | % RI |
|--------------|----|--------------------|------|------|
| Energy       | kJ | 8400               | 1549 | 18%  |
| Total Fat    | g  | 70.0               | 15.9 | 23%  |
| Saturates    | g  | 20.0               | 8.1  | 41%  |
| Carbohydrate | g  | 260.0              | 57.5 | 22%  |
| Sugars       | g  | 90.0               | 46.5 | 52%  |
| Protein      | g  | 50.0               | 3.7  | 7%   |
| Salt         | g  | 6.0                | 0.80 | 13%  |