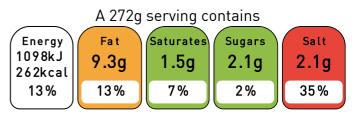

### **Nutrition**

|                    | per 100g     | per 272g       |
|--------------------|--------------|----------------|
| Energy             | 404kJ/96kcal | 1098kJ/262kcal |
| Fat                | 3.4g         | 9.3g           |
| of which Saturates | 0.5g         | 1.5g           |
| Carbohydrate       | 5.8g         | 16g            |
| of which Sugars    | 0.8g         | 2.1g           |
| Protein            | 9.4g         | 26g            |
| Salt               | 0.78g        | 2.1g           |

### Front of Pack

of an adult's reference intake

Typical values per 100g: 404kJ/96kcal