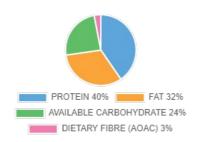

cium Carbonate, Iron, Niacin And Thiamin) [Wheat, Rye, Barley, Oats, Spelt], Water, Tuna [Fish], Cucumber, Malted Wheat [Rye, Barley, Oats, Spelt], Rape Seed Oil, Wheat [Rye, Barley, Oats, Spelt], Bakers Yeast, Salt, Vinegar [Barley], Wheat Bran [Rye, Barley, Oats, Spelt], Roasted Barley [Wheat, Rye, Oats, Spelt], Rapeseed Oil, Sugar, Spirit Vinegar, Maize Starch, Egg Yolk Powder, Palm Fractions, Xanthum Gum, Mustard, Acetic Acid, Wheat (Calcium, Iron, Niacin And Thiamin) [Rye, Barley, Oats, Spelt], Emulsifier (E481), Soya Flour, Potassium Sorbate, Lutein, Emulsifier (E471), Colours (E160b, E100), Flour Treatment (Ascorbic Acid (E300)), Enzymes

# **Allergens**

#### 

### Front of Pack



of an adult's reference intake

Typical values per 100g: 404kJ/96kcal

### **Energy Contributions**



## 5 a Day

A 272g serving provides...

NO PORTIONS of your five-a-day