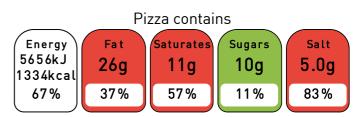

#### **Nutrition**

|                    | per 100g      | per Pizza       |
|--------------------|---------------|-----------------|
| Energy             | 756kJ/178kcal | 5656kJ/1334kcal |
| Fat                | 3.5g          | 26g             |
| of which Saturates | 1.5g          | 11g             |
| Carbohydrate       | 4.3g          | 32g             |
| of which Sugars    | 1.4g          | 10g             |
| Protein            | 7.3g          | 55g             |
| Salt               | 0.67g         | 5.0g            |

### Front of Pack

of an adult's reference intake

Typical values per 100g: 756kJ/178kcal