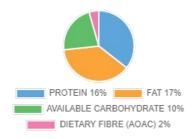

|
| Protein            | 7.3g          | 55g             |
| Salt               | 0.67g         | 5.0g            |

## Ingredient Declaration

White Flour (With Added Calcium Carbonate, Iron, Niacin And Thiamin) [Wheat, Rye, Barley, Oats, Spelt], Water, Tomatoes, Pasteurised Cows Milk, Mushrooms, Ham, Black Olives, Parsley, Salt, Granulated Sugar, Rapeseed Oil, Bakers Yeast, Wheat (Calcium, Iron, Niacin And Thiamin) [Rye, Barley, Oats, Spelt], Emulsifier (E481), Soya Flour, Anti Caking Agent (E535), Rennet, Basil, Onion, Garlic, Pepper, Flour Treatment (Ascorbic Acid (E300)), Enzymes, Acidity Regulator (Citric Acid), Lactic Starter [Milk]

### **Allergens**

#### 

### Front of Pack



of an adult's reference intake

Typical values per 100g: 756kJ/178kcal

# **Energy Contributions**



# 5 a Day

A 748g serving...

does not qualify under rules