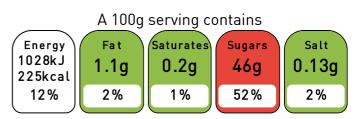

#### **Nutrition**

|                    | per 100g       |
|--------------------|----------------|
| Energy             | 1028kJ/225kcal |
| Fat                | 1.1g           |
| of which Saturates | 0.2g           |
| Carbohydrate       | 50g            |
| of which Sugars    | 46g            |
| Protein            | 7.9g           |
| Salt               | 0.13g          |
|                    |                |

#### Front of Pack

of an adult's reference intake

Typical values per 100g: 1028kJ/225kcal