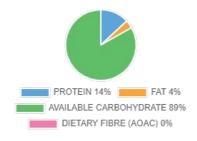

# Large baguette

Report date: 21/08/2023

#### **Nutrition**

|                    | per 100g       |
|--------------------|----------------|
| Energy             | 1028kJ/225kcal |
| Fat                | 1.1g           |
| of which Saturates | 0.2g           |
| Carbohydrate       | 50g            |
| of which Sugars    | 46g            |
| Protein            | 7.9g           |
| Salt               | 0.13g          |
|                    |                |

#### Ingredient Declaration

Wheat Flour [Rye, Barley, Oats, Spelt, Soybeans, Milk], Water, Yeast, Salt, Flour Treatment And Enzymes (E300) [Wheat, Rye, Barley, Spelt, Soybeans, Milk]

### **Allergens**



#### Front of Pack



of an adult's reference intake

Typical values per 100g: 1028kJ/225kcal

### **Energy Contributions**



## 5 a Day

A 100g serving provides...

NO PORTIONS of your five-a-day