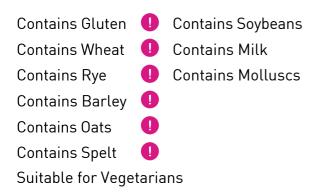

### **Allergens**

#### Ingredient Declaration

Wheat Flour [Rye, Barley, Oats, Spelt, Soybeans, Milk], Water, Yeast, Salt, Flour Treatment And Enzymes (E300) [Wheat, Rye, Barley, Spelt, Soybeans, Milk]