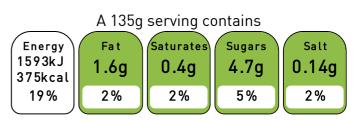

#### Front of Pack

of an adult's reference intake

Typical values per 100g: 1180kJ/278kcal

#### **Nutrition**

|                    | per 100g       | per 135g       |
|--------------------|----------------|----------------|
| Energy             | 1180kJ/278kcal | 1593kJ/375kcal |
| Fat                | 1.2g           | 1.6g           |
| of which Saturates | 0.3g           | 0.4g           |
| Carbohydrate       | 56g            | 76g            |
| of which Sugars    | 3.5g           | 4.7g           |
| Protein            | 8.9g           | 12g            |
| Salt               | 0.10g          | 0.14g          |