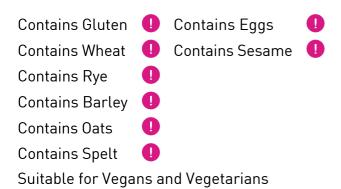

## **Allergens**

#### Ingredient Declaration

Wheat Flour [Rye, Barley, Oats, Spelt, Sesame], Water, Yeast, Salt, Wheat Gluten, Malted Wheat Flour [Rye, Barley, Oats], Flour Treatment Agent (Ascorbic Acid)