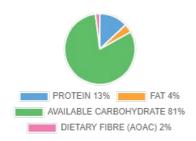

|
|--------------------|----------------|----------------|
| Energy             | 1180kJ/278kcal | 1593kJ/375kcal |
| Fat                | 1.2g           | 1.6g           |
| of which Saturates | 0.3g           | 0.4g           |
| Carbohydrate       | 56g            | 76g            |
| of which Sugars    | 3.5g           | 4.7g           |
| Protein            | 8.9g           | 12g            |
| Salt               | 0.10g          | 0.14g          |

#### Ingredient Declaration

Wheat Flour [Rye, Barley, Oats, Spelt, Sesame], Water, Yeast, Salt, Wheat Gluten, Malted Wheat Flour [Rye, Barley, Oats], Flour Treatment Agent (Ascorbic Acid)

## **Allergens**



#### Front of Pack



of an adult's reference intake

Typical values per 100g: 1180kJ/278kcal

## **Energy Contributions**



## 5 a Day

A 135g serving provides...

NO PORTIONS of your five-a-day