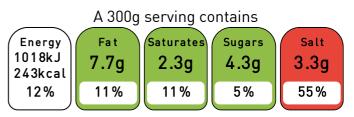

#### **Nutrition**

|                    | per 100g     | per 300g       |
|--------------------|--------------|----------------|
| Energy             | 339kJ/81kcal | 1018kJ/243kcal |
| Fat                | 2.6g         | 7.7g           |
| of which Saturates | 0.8g         | 2.3g           |
| Carbohydrate       | 6.1g         | 18g            |
| of which Sugars    | 1.4g         | 4.3g           |
| Protein            | 7.6g         | 23g            |
| Salt               | 1.1g         | 3.3g           |

### Front of Pack

of an adult's reference intake

Typical values per 100g: 339kJ/81kcal

### **EU Reference Intakes**

| Per 100g     |    | RI Quantity |     | % RI |
|--------------|----|-------------|-----|------|
| Energy       | kJ | 8400        | 339 | 4%   |
| Total Fat    | g  | 70.0        | 2.6 | 4%   |
| Saturates    | g  | 20.0        | 0.8 | 4%   |
| Carbohydrate | g  | 260.0       | 6.1 | 2%   |
| Sugars       | g  | 90.0        | 1.4 | 2%   |
| Protein      | g  | 50.0        | 7.6 | 15%  |
| Salt         | g  | 6.0         | 1.1 | 18%  |