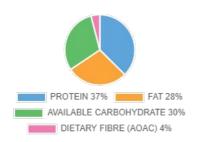

lt], Vegetable Oil (Rapeseed, Palm Oil), Wheat [Rye, Barley, Oats, Spelt], Bakers Yeast, Salt, Wheat Bran [Rye, Barley, Oats, Spelt], Roasted Barley [Wheat, Rye, Oats, Spelt], Rapeseed Oil, Buttermilk, Palm Fractions, Wheat (Calcium, Iron, Niacin And Thiamin) [Rye, Barley, Oats, Spelt], Emulsifier (E481), Soya Flour, Emulsifier (E471), Colours (E160b, E100), Flour Treatment (Ascorbic Acid (E300)), Enzymes, Emulsifier (Mono & Diglycerides Of Fatty Acids), Preservative (Potassium Sorbate), Colours (Annatto Bixin, Curcumin), Lactic Acid, Flavouring

# **Allergens**

# Contains Gluten Contains Soybeans Contains Wheat Contains Rye Contains Barley Contains Oats Contains Spelt

### Front of Pack



of an adult's reference intake

Typical values per 100g: 339kJ/81kcal

# **Energy Contributions**



### **EU Reference Intakes**

| Per 100g     |    | RI Quantity |     | % RI |
|--------------|----|-------------|-----|------|
| Energy       | kJ | 8400        | 339 | 4%   |
| Total Fat    | g  | 70.0        | 2.6 | 4%   |
| Saturates    | g  | 20.0        | 0.8 | 4%   |
| Carbohydrate | g  | 260.0       | 6.1 | 2%   |
| Sugars       | g  | 90.0        | 1.4 | 2%   |
| Protein      | g  | 50.0        | 7.6 | 15%  |
| Salt         | g  | 6.0         | 1.1 | 18%  |