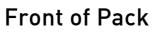

### Nutrition

| Energy<br>Fat<br>of which Saturates<br>Carbohydrate<br>of which Sugars<br>Protein | 7.1g<br>3.9g<br>3.7g<br>0g<br>11g | <b>per 235g</b><br>1237kJ/297kcal<br>17g<br>9.1g<br>8.8g<br>1.0g<br>26g |  |
|-----------------------------------------------------------------------------------|-----------------------------------|-------------------------------------------------------------------------|--|
| Salt                                                                              | 1.4g                              | 3.3g                                                                    |  |

## Allergens