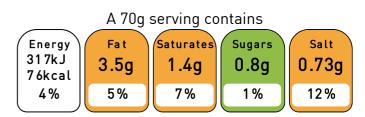

#### **Nutrition**

|                    | per 100g      | per 70g      |
|--------------------|---------------|--------------|
| Energy             | 453kJ/108kcal | 317kJ/76kcal |
| Fat                | 5.0g          | 3.5g         |
| of which Saturates | 2.0g          | 1.4g         |
| Carbohydrate       | 6.9g          | 4.8g         |
| of which Sugars    | 1.2g          | 0.8g         |
| Protein            | 7.7g          | 5.4g         |
| Salt               | 1.0g          | 0.73g        |

### Front of Pack

of an adult's reference intake

Typical values per 100g: 453kJ/108kcal