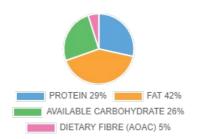

.2g          | 0.8g         |
| Protein            | 7.7g          | 5.4g         |
| Salt               | 1.0g          | 0.73g        |

## Ingredient Declaration

White Flour (With Added Calcium Carbonate, Iron, Niacin And Thiamin) [Wheat, Rye, Barley, Oats, Spelt], Water, Palm, Bakers Yeast, Rapeseed, Salt, Sugar, Wheat (Calcium, Iron, Niacin And Thiamin) [Rye, Barley, Oats, Spelt], Emulsifier (E481), Soya Flour, Emulsifier (E471) (E472), Flour Treatment (Ascorbic Acid (E300)), Enzymes, Emulsifier (E471), Flavouring (E160b Annatto, E100 Curcumin), Citric Acid

### **Allergens**

Contains Rye 

1

Contains Barley 🕕

Contains Oats

Suitable for Vegans and Vegetarians

### Front of Pack



of an adult's reference intake

Typical values per 100g: 453kJ/108kcal

# **Energy Contributions**



#### **EU Reference Intakes**

| Per 100g     |    | RI Quantity |     | % RI |
|--------------|----|-------------|-----|------|
| Energy       | kJ | 8400        | 453 | 5%   |
| Total Fat    | g  | 70.0        | 5.0 | 7%   |
| Saturates    | g  | 20.0        | 2.0 | 10%  |
| Carbohydrate | g  | 260.0       | 6.9 | 3%   |
| Sugars       | g  | 90.0        | 1.2 | 1%   |
| Protein      | g  | 50.0        | 7.7 | 15%  |
| Salt         | g  | 6.0         | 1.0 | 17%  |